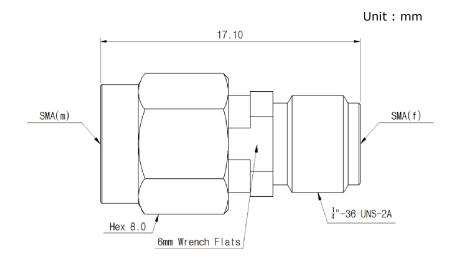

VSWR : 1.15 : 1(Max) @ 18 GHz

- Stainless steel (passivated)

### Specification

| Scope      | Specification        | MFAD06M06FS1                      |
|------------|----------------------|-----------------------------------|
| Electrical | Impedance(Ohm)       | 50                                |
|            | Operation Freq.(GHz) | DC to 18 GHz                      |
|            | VSWR (Max)           | 1.15 : 1                          |
| Material   | Dielectric           | PTFE                              |
|            | Center Contact       | Beryllium copper with gold plated |
|            | Body                 | Passivated<br>Stainless Steel     |

<sup>\*</sup> RoHS Compliant

# **Precision Test Adapters**

# SMA(M) to SMA(F)



## Drawing

#### Part No.: MFAD06M06FS1



### **■** Test Result