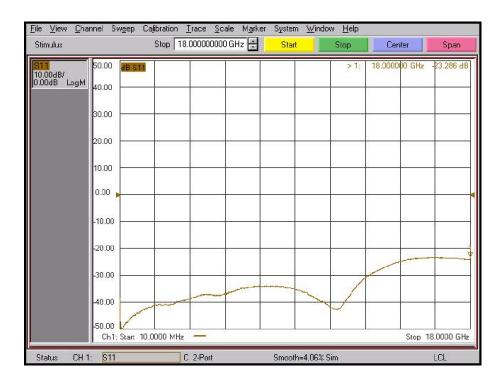

8 GHz

- Stainless steel (passivated)

### Specification

| Scope      | Specification        | MFAD06M06FS1                      |
|------------|----------------------|-----------------------------------|
| Electrical | Impedance(Ohm)       | 50                                |
|            | Operation Freq.(GHz) | DC to 18 GHz                      |
|            | VSWR (Max)           | 1.15 : 1                          |
| Material   | Dielectric           | PTFE                              |
|            | Center Contact       | Beryllium copper with gold plated |
|            | Body                 | Passivated<br>Stainless Steel     |

<sup>\*</sup> RoHS Compliant

# **Precision Test Adapters**

# SMA(M) to SMA(F)



## Drawing

#### Part No.: MFAD06M06FS1



### **■** Test Result