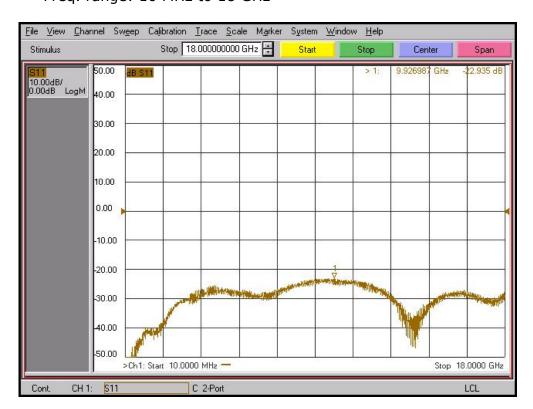

ax) @ 18 GHz

- Stainless steel (passivated)

### Specification

| Scope      | Specification        | MFAD07F06FS2                  |
|------------|----------------------|-------------------------------|
| Electrical | Impedance(Ohm)       | 50                            |
|            | Operation Freq.(GHz) | DC to 18 GHz                  |
|            | VSWR (Max)           | 1.2 : 1                       |
| Material   | Dielectric           | PTFE                          |
|            | Center Contact       | Brass (gold plated)           |
|            | Body                 | Passivated<br>Stainless Steel |

<sup>\*</sup> RoHS Compliant

# **Precision Test Adapters**

### N(F) to SMA(F)



### Drawing

Part No.: MFAD07F06FS2



#### Test Result

\* Freq. range: 10 MHz to 18 GHz