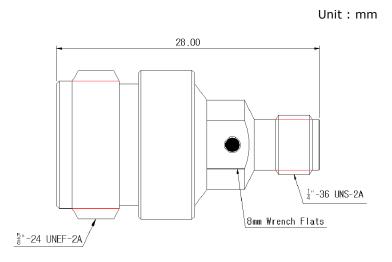

es

- Frequency range : DC to 18 GHz- VSWR : 1.2 : 1(Max) @ 18 GHz

- Stainless steel (passivated)

### Specification

| Scope      | Specification        | MFAD07F06FS2                  |
|------------|----------------------|-------------------------------|
| Electrical | Impedance(Ohm)       | 50                            |
|            | Operation Freq.(GHz) | DC to 18 GHz                  |
|            | VSWR (Max)           | 1.2 : 1                       |
| Material   | Dielectric           | PTFE                          |
|            | Center Contact       | Brass (gold plated)           |
|            | Body                 | Passivated<br>Stainless Steel |

<sup>\*</sup> RoHS Compliant

# **Precision Test Adapters**

### N(F) to SMA(F)



### Drawing

Part No.: MFAD07F06FS2



#### Test Result

\* Freq. range: 10 MHz to 18 GHz