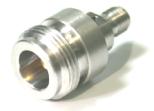

## N(F) to SMA(F)

**Microwave Farm's Precision Test Adapters** are designed based on precision microwave interconnection technologies.

This N(F) to SMA(F) adapter is manufactured to precise microwave specifications and constructed with female gender on side 1 and female gender side 2.

The precision microwave connector interfaces ensure an excellent microwave performance up to 18 GHz