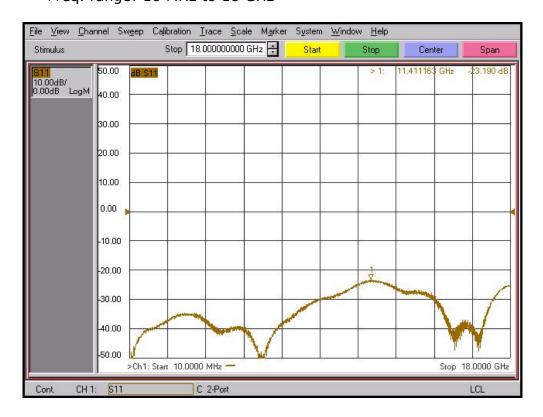

- Stainless steel (passivated)

## **■** Specification

| Scope      | Specification        | MFAD07M06FS2                  |
|------------|----------------------|-------------------------------|
| Electrical | Impedance(Ohm)       | 50                            |
|            | Operation Freq.(GHz) | DC to 18 GHz                  |
|            | VSWR (Max)           | 1.2 : 1                       |
| Material   | Dielectric           | PTFE                          |
|            | Center Contact       | Brass (gold plated)           |
|            | Body                 | Passivated<br>Stainless Steel |

<sup>\*</sup> RoHS Compliant

# **Precision Test Adapters**

# N(M) to SMA(F)



### Drawing

#### Part No.: MFAD07M06FS2



### **■** Test Result

\* Freq. range: 10 MHz to 18 GHz