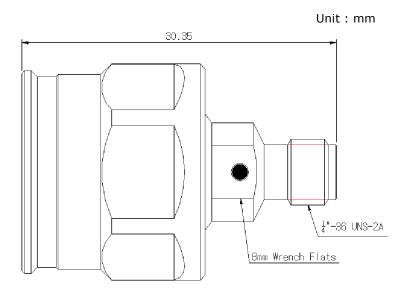

equency range : DC to 18 GHz

- VSWR: 1.2: 1(Max) @ 18 GHz

- Stainless steel (passivated)

## **■** Specification

| Scope      | Specification        | MFAD07M06FS2                  |
|------------|----------------------|-------------------------------|
| Electrical | Impedance(Ohm)       | 50                            |
|            | Operation Freq.(GHz) | DC to 18 GHz                  |
|            | VSWR (Max)           | 1.2 : 1                       |
| Material   | Dielectric           | PTFE                          |
|            | Center Contact       | Brass (gold plated)           |
|            | Body                 | Passivated<br>Stainless Steel |

<sup>\*</sup> RoHS Compliant

# **Precision Test Adapters**

# N(M) to SMA(F)



### Drawing

#### Part No.: MFAD07M06FS2



### **■** Test Result

\* Freq. range: 10 MHz to 18 GHz