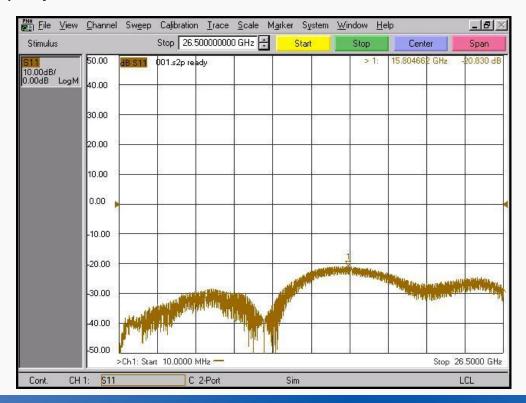

Hz

- Stainless steel (passivated)

### Specification

| Scope      | Specification        | MFAD01F06FS1                  |
|------------|----------------------|-------------------------------|
| Electrical | Impedance(Ohm)       | 50                            |
|            | Operation Freq.(GHz) | DC to 26.5 GHz                |
|            | VSWR (Max)           | 1.25: 1                       |
| Material   | Dielectric           | Special dielectric            |
|            | Center Contact       | BeCu with gold plated         |
|            | Body                 | Passivated<br>Stainless Steel |

<sup>\*</sup> RoHS Compliant

# Precision Test Adapters

## 1.85 mm(F) to SMA(F)



### Drawing

Part No.: MFAD01F06FS1

Unit: mm



#### Test Result

• Frequency: 10 MHz to 26.5 GHz