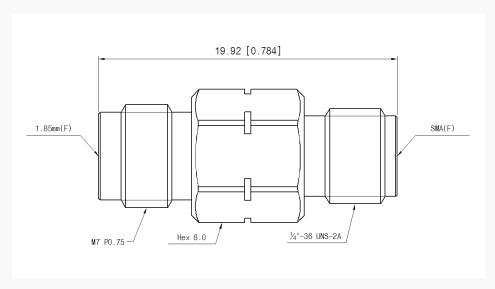

range : DC to 26.5 GHz- VSWR : 1.25 : 1(Max) @ 26.5 GHz

- Stainless steel (passivated)

### Specification

| Scope      | Specification        | MFAD01F06FS1                  |
|------------|----------------------|-------------------------------|
| Electrical | Impedance(Ohm)       | 50                            |
|            | Operation Freq.(GHz) | DC to 26.5 GHz                |
|            | VSWR (Max)           | 1.25: 1                       |
| Material   | Dielectric           | Special dielectric            |
|            | Center Contact       | BeCu with gold plated         |
|            | Body                 | Passivated<br>Stainless Steel |

<sup>\*</sup> RoHS Compliant

# Precision Test Adapters

## 1.85 mm(F) to SMA(F)



### Drawing

Part No.: MFAD01F06FS1

Unit: mm



#### Test Result

• Frequency: 10 MHz to 26.5 GHz