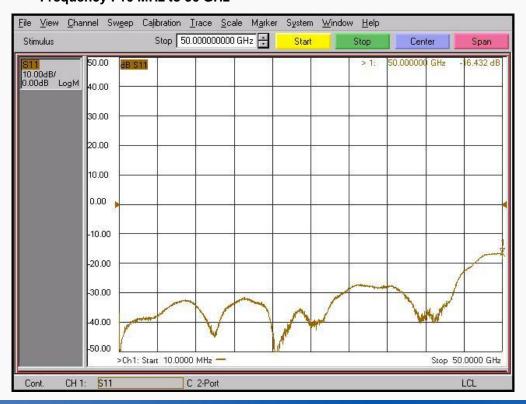

l (passivated)

### Specification

| Scope      | Specification        | MFAD02M17FS1                      |
|------------|----------------------|-----------------------------------|
| Electrical | Impedance(Ohm)       | 50                                |
|            | Operation Freq.(GHz) | DC to 50 GHz                      |
|            | VSWR (Max)           | 1.4 : 1 @ 50 GHz                  |
| Material   | Dielectric           | Special dielectric                |
|            | Center Contact       | Beryllium copper with gold plated |
|            | Body                 | Passivated Stainless Steel        |

<sup>\*</sup> RoHS Compliant

# Precision Test Adapters

## 2.4 mm(M) to SMPM(F)



### Drawing

Part No.: MFAD02M17FS1



#### Test Result

■ Frequency: 10 MHz to 50 GHz