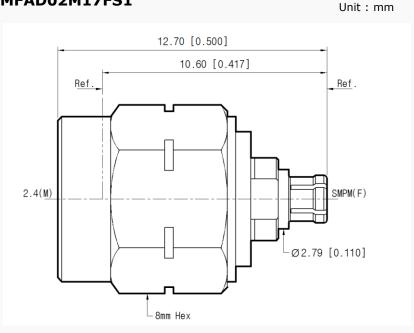

0 GHzVSWR : 1.4 : 1(Max) @ 50 GHz

- Stainless steel (passivated)

### Specification

| Scope      | Specification        | MFAD02M17FS1                      |
|------------|----------------------|-----------------------------------|
| Electrical | Impedance(Ohm)       | 50                                |
|            | Operation Freq.(GHz) | DC to 50 GHz                      |
|            | VSWR (Max)           | 1.4 : 1 @ 50 GHz                  |
| Material   | Dielectric           | Special dielectric                |
|            | Center Contact       | Beryllium copper with gold plated |
|            | Body                 | Passivated Stainless Steel        |

<sup>\*</sup> RoHS Compliant

# Precision Test Adapters

## 2.4 mm(M) to SMPM(F)



### Drawing

Part No.: MFAD02M17FS1



#### Test Result

■ Frequency: 10 MHz to 50 GHz