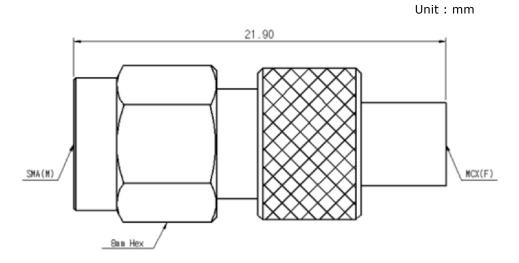

cellent RF performance up to 6 GHz.



#### Features

- Frequency range : DC to 6 GHz- VSWR : 1.20 : 1(Max) @ 6 GHz

## Specification

| Scope      | Specification        | MFAD06M10FS1                      |
|------------|----------------------|-----------------------------------|
| Electrical | Impedance(Ohm)       | 50                                |
|            | Operation Freq.(GHz) | DC to 6 GHz                       |
|            | VSWR (Max)           | 1.20 : 1                          |
| Material   | Dielectric           | PTFE                              |
|            | Center Contact       | Beryllium copper with gold plated |
|            | Body                 | Brass with Nickel plated          |

<sup>\*</sup> RoHS Compliant



## Drawing

### Part No.: MFAD06M10FS1



#### Measurement Data