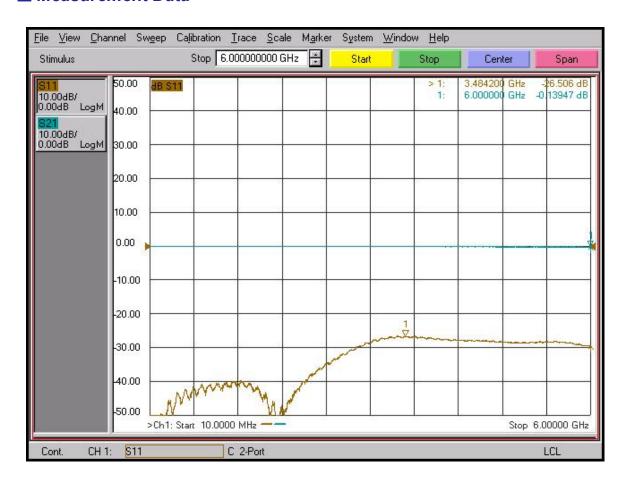

#### Measurement Data

#### Features

- Frequency range : DC to 6 GHz- VSWR : 1.20 : 1(Max) @ 6 GHz

## Specification

| Scope      | Specification        | MFAD06M10FS1                      |
|------------|----------------------|-----------------------------------|
| Electrical | Impedance(Ohm)       | 50                                |
|            | Operation Freq.(GHz) | DC to 6 GHz                       |
|            | VSWR (Max)           | 1.20 : 1                          |
| Material   | Dielectric           | PTFE                              |
|            | Center Contact       | Beryllium copper with gold plated |
|            | Body                 | Brass with Nickel plated          |