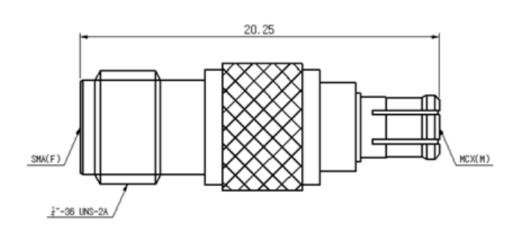

F performance up to 6 GHz.



#### Features

- Frequency range : DC to 6 GHz- VSWR : 1.20 : 1(Max) @ 6 GHz

## Specification

| Scope      | Specification        | MFAD06F10MS1                      |
|------------|----------------------|-----------------------------------|
| Electrical | Impedance(Ohm)       | 50                                |
|            | Operation Freq.(GHz) | DC to 6 GHz                       |
|            | VSWR (Max)           | 1.20 : 1                          |
| Material   | Dielectric           | PTFE                              |
|            | Center Contact       | Beryllium copper with gold plated |
|            | Body                 | Brass with Nickel plated          |

<sup>\*</sup> RoHS Compliant

Unit: mm



# Drawing

### Part No.: MFAD06F10MS1



### ■ Measurement Data