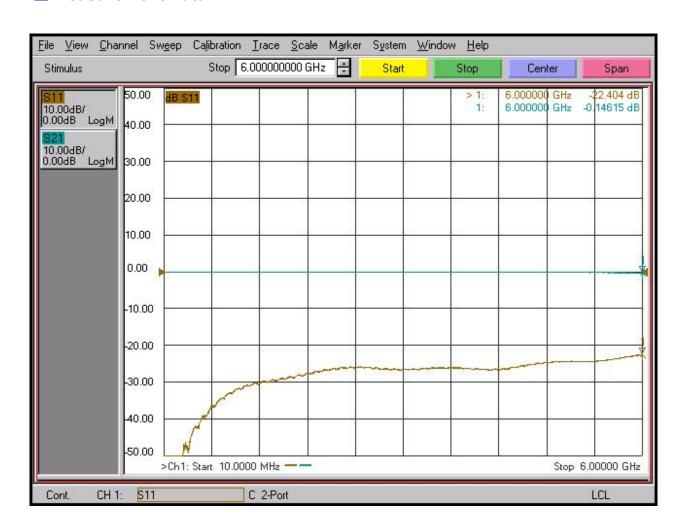

### ■ Measurement Data

#### Features

- Frequency range : DC to 6 GHz- VSWR : 1.20 : 1(Max) @ 6 GHz