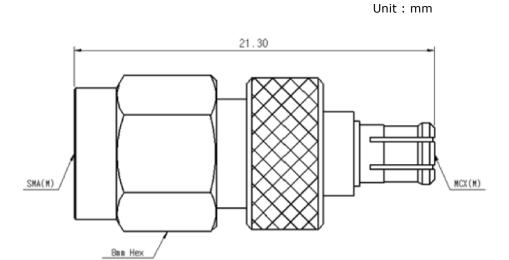

#### Features

- Frequency range : DC to 6 GHz- VSWR : 1.20 : 1(Max) @ 6 GHz

### Specification

| Scope      | Specification        | MFAD06M10MS1                      |
|------------|----------------------|-----------------------------------|
| Electrical | Impedance(Ohm)       | 50                                |
|            | Operation Freq.(GHz) | DC to 6 GHz                       |
|            | VSWR (Max)           | 1.20 : 1                          |
| Material   | Dielectric           | PTFE                              |
|            | Center Contact       | Beryllium copper with gold plated |
|            | Body                 | Brass with Nickel plated          |

<sup>\*</sup> RoHS Compliant

# Test Adapters MCX(M) to SMA(M)



## Drawing

### Part No.: MFAD06M10MS1



### Measurement Data