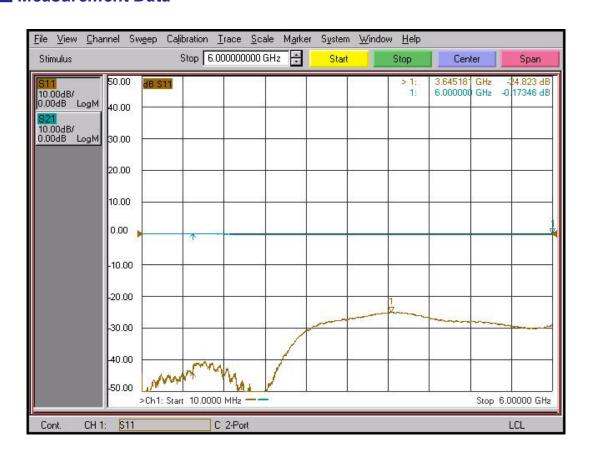

quency range : DC to 6 GHz- VSWR : 1.20 : 1(Max) @ 6 GHz

### Specification

| Scope      | Specification        | MFAD06M10MS1                      |
|------------|----------------------|-----------------------------------|
| Electrical | Impedance(Ohm)       | 50                                |
|            | Operation Freq.(GHz) | DC to 6 GHz                       |
|            | VSWR (Max)           | 1.20 : 1                          |
| Material   | Dielectric           | PTFE                              |
|            | Center Contact       | Beryllium copper with gold plated |
|            | Body                 | Brass with Nickel plated          |

<sup>\*</sup> RoHS Compliant

# Test Adapters MCX(M) to SMA(M)



## Drawing

### Part No.: MFAD06M10MS1



### Measurement Data