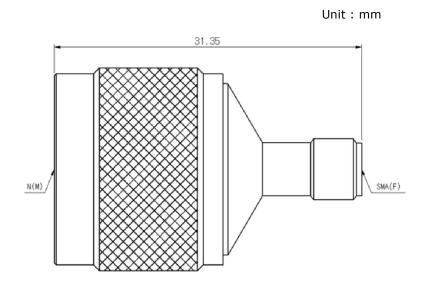

cellent RF performance up to 10 GHz.



#### Features

- Frequency range : DC to 10 GHz- VSWR : 1.20 : 1(Max) @ 10 GHz

### Specification

| Scope      | Specification        | MFAD07M06MS1                      |
|------------|----------------------|-----------------------------------|
| Electrical | Impedance(Ohm)       | 50                                |
|            | Operation Freq.(GHz) | DC to 10 GHz                      |
|            | VSWR (Max)           | 1.20 : 1                          |
| Material   | Dielectric           | PTFE                              |
|            | Center Contact       | Beryllium copper with gold plated |
|            | Body                 | Brass with Nickel plated          |

<sup>\*</sup> RoHS Compliant



## Drawing

Part No.: MFAD07M06FS1



#### Measurement Data