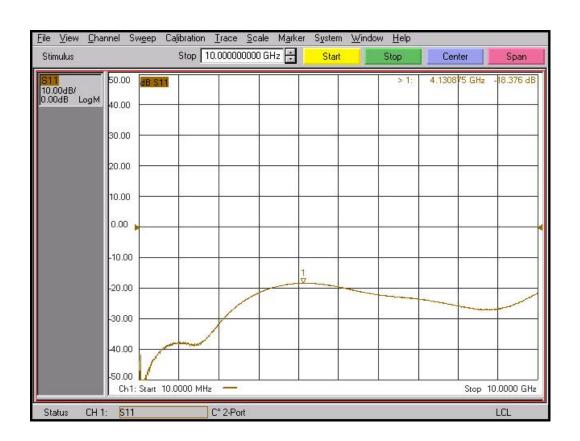

#### Measurement Data

#### Features

- Frequency range : DC to 10 GHz- VSWR : 1.20 : 1(Max) @ 10 GHz