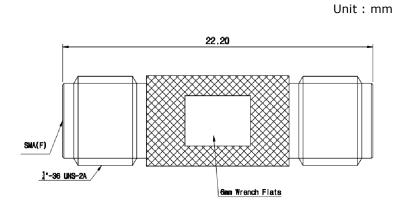

GHz



#### Features

- Frequency range : DC to 18 GHz- VSWR : 1.20 : 1(Max) @ 18 GHz

## Specification

| Scope      | Specification        | MFAD06F06FS2                      |
|------------|----------------------|-----------------------------------|
| Electrical | Impedance(Ohm)       | 50                                |
|            | Operation Freq.(GHz) | DC to 18 GHz                      |
|            | VSWR (Max)           | 1.20 : 1                          |
| Material   | Dielectric           | PTFE                              |
|            | Center Contact       | Beryllium copper with gold plated |
|            | Body                 | Brass with gold plated            |

<sup>\*</sup> RoHS Compliant

# Test Adapters SMA(F) to SMA(F)



## Drawing

Part No.: MFAD06F06FS2



### Measurement Data