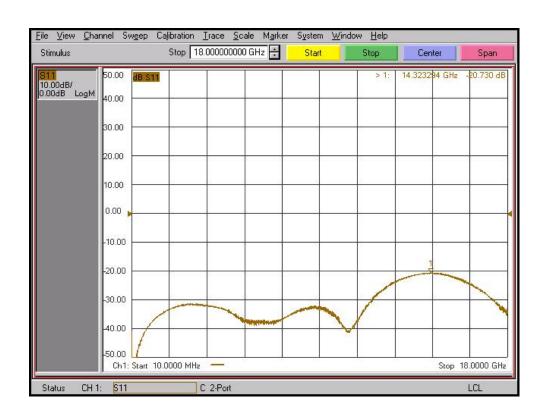

### Measurement Data

The Test connector interfaces ensure an excellent RF performance up to 18 GHz

#### Features

- Frequency range : DC to 18 GHz- VSWR : 1.20 : 1(Max) @ 18 GHz