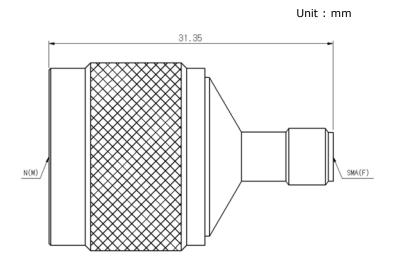

C to 10 GHz
- VSWR : 1.20 : 1(Max) @ 10 GHz

### Specification

| Scope      | Specification        | MFAD07M06FS1                         |
|------------|----------------------|--------------------------------------|
| Electrical | Impedance(Ohm)       | 50                                   |
|            | Operation Freq.(GHz) | DC to 10 GHz                         |
|            | VSWR (Max)           | 1.20 : 1                             |
| Material   | Dielectric           | PTFE                                 |
|            | Center Contact       | Beryllium copper with gold<br>plated |
|            | Body                 | Brass with Nickel plated             |
|            |                      | * RoHS Compliant                     |



# Drawing

#### Part No.: MFAD07M06FS1



# Measurement Data