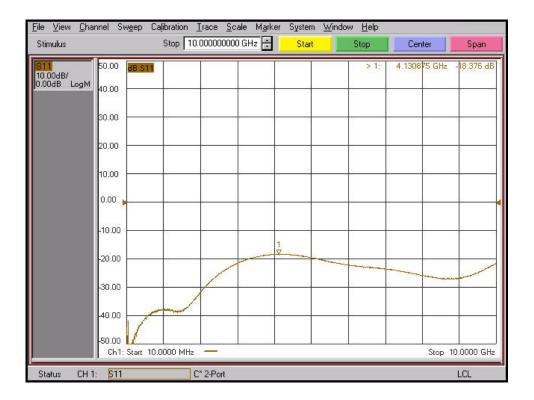

# Measurement Data

### Features

- Frequency range : DC to 10 GHz
- VSWR : 1.20 : 1(Max) @ 10 GHz