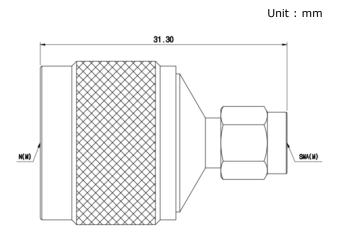

ellent RF performance up to 10 GHz.



#### Features

- Frequency range: DC to 10 GHz
- VSWR: 1.30: 1(Max) @ 10 GHz

## Specification

| Scope      | Specification        | MFAD07M06MS1                      |
|------------|----------------------|-----------------------------------|
| Electrical | Impedance(Ohm)       | 50                                |
|            | Operation Freq.(GHz) | DC to 10 GHz                      |
|            | VSWR (Max)           | 1.30 : 1                          |
| Material   | Dielectric           | PTFE                              |
|            | Center Contact       | Beryllium copper with gold plated |
|            | Body                 | Brass with Nickel plated          |

<sup>\*</sup> RoHS Compliant



## Drawing

### Part No.: MFAD07M06MS1



#### Measurement Data