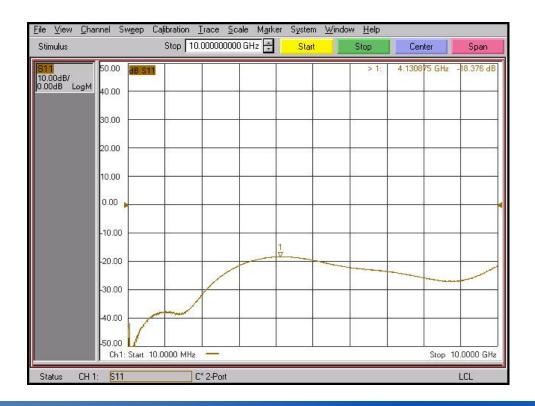

to 10 GHz.



#### Features

- Frequency range: DC to 10 GHz
- VSWR: 1.30: 1(Max) @ 10 GHz

## Specification

| Scope      | Specification        | MFAD07M06MS1                      |
|------------|----------------------|-----------------------------------|
| Electrical | Impedance(Ohm)       | 50                                |
|            | Operation Freq.(GHz) | DC to 10 GHz                      |
|            | VSWR (Max)           | 1.30 : 1                          |
| Material   | Dielectric           | PTFE                              |
|            | Center Contact       | Beryllium copper with gold plated |
|            | Body                 | Brass with Nickel plated          |

<sup>\*</sup> RoHS Compliant



## Drawing

### Part No.: MFAD07M06MS1



#### Measurement Data