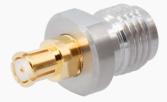

*Microwave Farm's precision Test Adapters* are designed based on precision microwave interconnection technologies. *This SMP(Female) to 2.92mm(Female)* adapter is manufactured to precise microwave specifications and constructed with female gender on side 1 and female gender side 2. The precision microwave connector interfaces ensure an excellent microwave performance up to 40 GHz.

## Specification

| Scope      | Specification        | MFAD05F03FS1                                                      |
|------------|----------------------|-------------------------------------------------------------------|
| Electrical | Impedance(Ohm)       | 50                                                                |
|            | Operation Freq.(GHz) | DC to 40 GHz                                                      |
|            | VSWR (Max)           | 1.20 : 1 @ 40 GHz                                                 |
| Material   | Dielectric           | Special dielectric / ULTEM                                        |
|            | Center Contact       | Beryllium copper with gold plated                                 |
|            | Body                 | Beryllium copper with gold plated<br>& Passivated stainless steel |