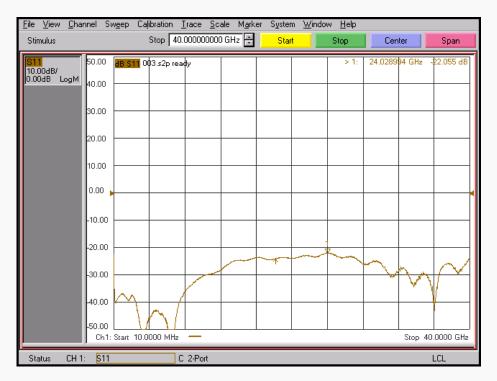

-------------------------------|
| Electrical | Impedance(Ohm)       | 50                                                                |
|            | Operation Freq.(GHz) | DC to 40 GHz                                                      |
|            | VSWR (Max)           | 1.20 : 1 @ 40 GHz                                                 |
| Material   | Dielectric           | Special dielectric / ULTEM                                        |
|            | Center Contact       | Beryllium copper with gold plated                                 |
|            | Body                 | Beryllium copper with gold plated<br>& Passivated stainless steel |

\* RoHS Compliant



Unit : mm

# **Drawing**

### Part No.: MFAD05F03FS1



## Test Result

#### • Frequency : 10 MHz to 40 GHz