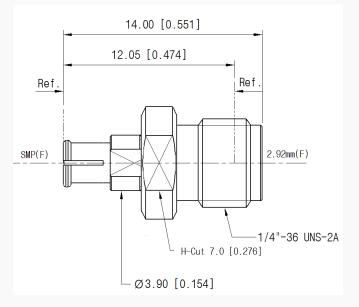

------------------|-------------------------------------------------------------------|
| Electrical | Impedance(Ohm)       | 50                                                                |
|            | Operation Freq.(GHz) | DC to 40 GHz                                                      |
|            | VSWR (Max)           | 1.20 : 1 @ 40 GHz                                                 |
| Material   | Dielectric           | Special dielectric / ULTEM                                        |
|            | Center Contact       | Beryllium copper with gold plated                                 |
|            | Body                 | Beryllium copper with gold plated<br>& Passivated stainless steel |

\* RoHS Compliant



Unit : mm

# **Drawing**

### Part No.: MFAD05F03FS1



## Test Result

#### • Frequency : 10 MHz to 40 GHz